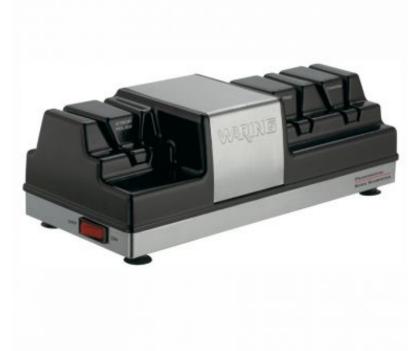

# Commercial Knife Sharpener

## Article: WKS800E

Professional range of Vollrath Pujadas electric sharpeners

Bars and Cafés Restaurants

### FEATURES

| Material: | Stainless steel and plastic | Color:    | Black   | Width:     | 20         |
|-----------|-----------------------------|-----------|---------|------------|------------|
| Length:   | 38                          | Height:   | 10,8 cm | Power:     | 25         |
| Voltage:  | 230 v                       | Amperage: | 0.1     | Frequency: | 50 - 60 Hz |
| EAN 13:   | 0400720097234               | UPC:      | WKS800E | HSC:       | 8460390000 |

#### DETAILS

Designed to work continuously, offering the highest performance and lowest power consumption.

Ctra. de Castanyet, 132 17430 - Santa Coloma de Farners Girona - Spain

www.pujadas.es