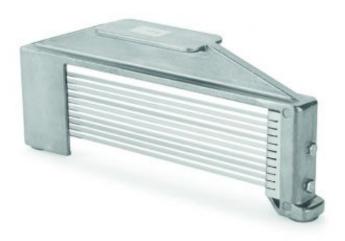

# **Tomatoes Slicer Blade**

**Article: RE 975901** 

11 times faster than knife cutting

Restaurants

#### **FEATURES**

| Material: | Aluminium and stainless steel | Color:    | Metal            | Width:  | 22            |
|-----------|-------------------------------|-----------|------------------|---------|---------------|
| Length:   | 22                            | Capacity: | Corte/Cut 6,4 Mm | EAN 13: | 8421661975919 |
| UPC:      | RE975901                      | HSC:      | 8208300000       |         |               |

#### **DETAILS**

Robust and safe tomato slicer that allows cutting 11 times faster than cutting with a knife. Thanks to its exclusive design with easy-to-replace blades, it allows a wide variety of cuts to be made such as julienne, cubes, strips, slices or segments. At the same time it offers ease of cleaning and maintenance