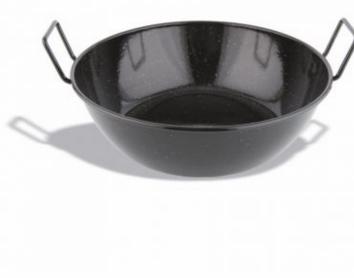

| FEATURES  |                 |            |                                     |           |               |
|-----------|-----------------|------------|-------------------------------------|-----------|---------------|
| Material: | Enamelled steel | Color:     | Steel                               | Width:    | 29.3          |
| Length:   | 34.5            | Height:    | 8,7 cm sin asas - 13<br>cm con asas | Diameter: | 28 cm         |
| Capacity: | 3,9 Lts         | Thickness: | 0.5                                 | EAN 13:   | 8421661997287 |
| UPC:      | P997028         | HSC:       | 7323940000                          |           |               |

## DETAILS

Paella pans made of polished steel. The Pujadas range also offers paella pans and deep enamelled frying pans. All of these are ideal for the professional cooking of rice and fideuá noodles. The entire range can be used on any type of cooker: gas, glass-ceramic and induction.