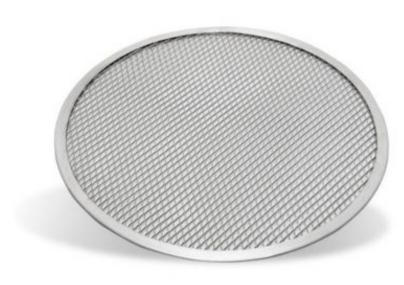

## **Aluminium Pizza Screen 25** cm

## Article: P963025

Made of aluminum

Chains

| FEATURES  |               |           |           |            |            |  |
|-----------|---------------|-----------|-----------|------------|------------|--|
| Material: | Aluminium     | Color:    | Aluminium | Width:     | 25         |  |
| Length:   | 25            | Diameter: | 25 cm     | Thickness: | 1          |  |
| EAN 13:   | 8421661963251 | UPC:      | P963025   | HSC:       | 7615108090 |  |

## DETAILS

Aluminium pizza screen especially designed for the professional pizzeria. Ideal for topping pizzas comfortably and rapidly. The Maximum operating temperature is between 180 - 200 °C