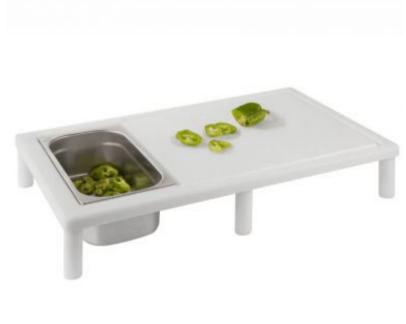

# **Cutting Board Table**

**Article: P913000** 

We introduce here with the new range of cutting board with more than 20 different parterns and more than 100 references conceived to fulfill all the market needs

#### **FEATURES**

| Material: | Polyethylene  | Color:  | White   | Width:     | 40         |
|-----------|---------------|---------|---------|------------|------------|
| Length:   | 66            | Height: | 110 Mm  | Thickness: | 20         |
| EAN 13:   | 8421661913003 | UPC:    | P913000 | HSC:       | 3924100090 |

### **DETAILS**

This new range of cutting boards is presented in two different materials, one made of Polyethylene (PE) using the injection technique and the widest range on High Density Polyethylene 500 (HD PE 500) through thermo compression