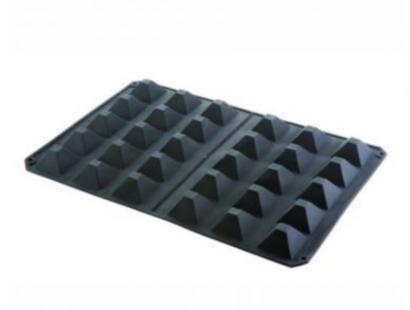

# Mould Pyramids

**Article: P859910** 

Manufactured in plain 100% silicone

Bars and Cafés

Hotels Restaurants

### FEATURES

| Material: | Silicone      | Color:  | Black        | Width:     | 41         |
|-----------|---------------|---------|--------------|------------|------------|
| Length:   | 65            | Height: | 40 mm        | Thickness: | 1.1        |
| EAN 13:   | 8421661108591 | UPC:    | 671080894997 | HSC:       | 3924100090 |

#### **DETAILS**

Very flexible and easy to unmould, 100% silicone. Temperature range -60%C +230%C. Ideal for the freezer, suitable for the dishwasher and oven. Brown colour, measures 300x175 (Gastronorm 1/3), adaptable to GN 1/1 trays and Patisserie Trays. Hemispherical mould shape.