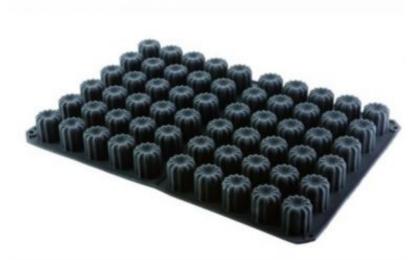

## Article: P859909

Manufactured in plain 100% silicone

Bars and Cafés Hotels Restaurants

| FEATURES  |               |         |              |            |            |
|-----------|---------------|---------|--------------|------------|------------|
| Material: | Silicone      | Color:  | Black        | Width:     | 41         |
| Length:   | 65            | Height: | 50 mm        | Thickness: | 1.1        |
| EAN 13:   | 8421661098595 | UPC:    | 671080898353 | HSC:       | 3924100090 |

## DETAILS

Very flexible and easy to unmould, 100% silicone. Temperature range -60°C +230°C. Ideal for the freezer, suitable for the dishwasher and oven. Brown colour, measures 300x175 (Gastronorm 1/3), adaptable to GN 1/1 trays and Patisserie Trays. Hemispherical mould shape.