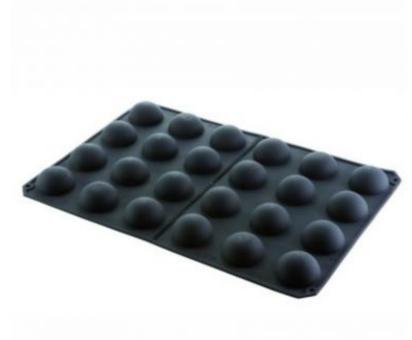

# Mould Half-Spheres

**Article: P859902** 

Manufactured in plain 100% silicone

Bars and Cafés

Hotels

Restaurants

### **DETAILS**

Very flexible and easy to unmould, 100% silicone. Temperature range -60%C +230%C. Ideal for the freezer, suitable for the dishwasher and oven. Brown colour, measures 300x175 (Gastronorm 1/3), adaptable to GN 1/1 trays and Patisserie Trays. Hemispherical mould shape.