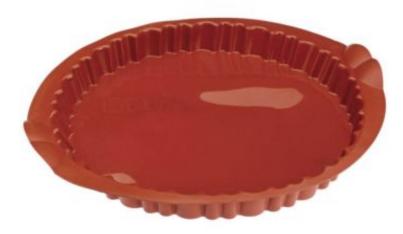

# Round Tart Mould With Fluted Edges

**Article: P850528** 

Manufactured in plain 100% silicone

Restaurants

Bars and Cafés

Retail

Hotels

|      | . —            |      |
|------|----------------|------|
| -    | <b>\ I I</b> I | IRES |
| 1 6/ | <b>~</b> I C   | ハレコ  |

| Material: | Silicone      | Color:  | Red     | Width:     | 30         |
|-----------|---------------|---------|---------|------------|------------|
| Length:   | 33            | Height: | 3 cm    | Thickness: | 0.5        |
| EAN 13:   | 8421661850582 | UPC:    | P850528 | HSC:       | 3924100090 |