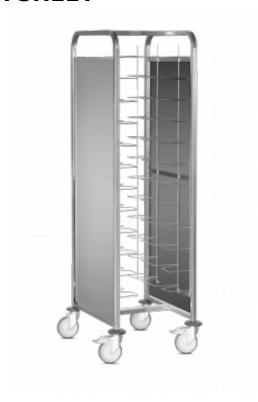

## Self-Service Trolley 12 Rails

Article: P80951

Stainless steel guide trolleys, manufactured by Pujadas

Bars and Cafés

and Events

Institutions C

S

Restaurants Restaur Chair

## **DETAILS**

For trays from 325mm to 525mm width. Compatible with all Pujadas fast food trays. With two side panels made of aluminium+composite