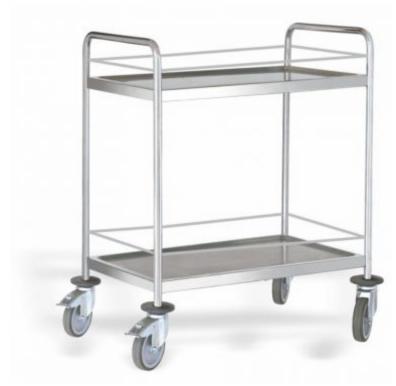

## Serving Trolley With Guard-Rail Shelf Estantes/ level 2 - 800x500 mm

Article: P80940

Service carts with railing for hospitality, manufactured by Pujadas

**FEATURES** 

| Material:  | Stainless steel | Color:  | Metal         | Width:    | 58                                |
|------------|-----------------|---------|---------------|-----------|-----------------------------------|
| Length:    | 88              | Height: | 1015 mm       | Capacity: | Estantes/ level 2 -<br>800x500 mm |
| Thickness: | 1.5             | EAN 13: | 8421661809405 | UPC:      | P80940                            |
| HSC:       | 8716800000      |         |               |           |                                   |