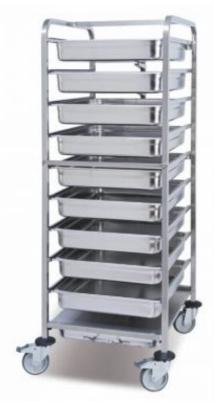

## Article: P80810

Removable stainless steel pastry trays trolley by Pujadas

### FEATURES

| Material:  | Stainless steel | Color:  | Metal         | Width:    | 66.5   |
|------------|-----------------|---------|---------------|-----------|--------|
| Length:    | 77.5            | Height: | 1720 mm       | Capacity: | 2/1    |
| Thickness: | 1.5             | EAN 13: | 8421661808101 | UPC:      | P80810 |
| HSC:       | 8716800000      |         |               |           |        |

#### DETAILS

Space saver while foodstuff defrost. Available also on polyamide castors. Please ask for price.

Ctra. de Castanyet, 132 17430 - Santa Coloma de Farners Girona - Spain

www.pujadas.es