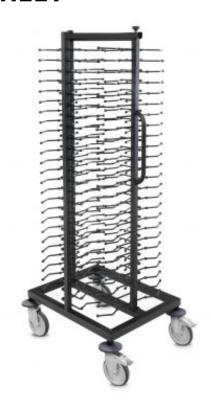

## **Plate trolley**

Article: P80790

Designed to plate-up a large number of servings, optimising time and space.

## **DETAILS**

Unlimited versatility With a capacity of up to 100 plates, the trolley's adjustment system allows combinations of different plate sizes (maximum diameter of 34.5 cm). Endlessly robust Made of carbon steel with an anti-corrosion coating, this trolley is not only robust but also withstands the most demanding conditions in the professional kitchen. Agility and speed The sturdy trolley frame features a welded handle to easily and comfortably move it around. Controlled mobility 4 Wheels of 125mm with bumpers. 2 wheels brakes included.