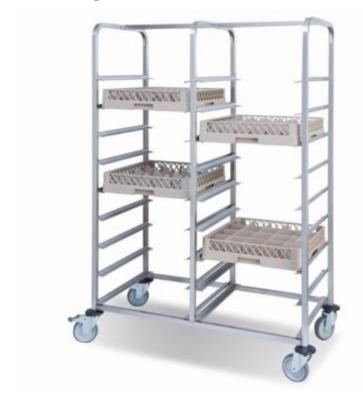

## Dishwasher Rack Trolley Nº guías/Nr. Of levels Doble 9

Article: P80770

Carriages manufactured by Pujadas

Hotels

**FEATURES** 

| Material: | Stainless steel | Color:  | Metal   | Width:    | 63.3                             |
|-----------|-----------------|---------|---------|-----------|----------------------------------|
| Length:   | 118.5           | Height: | 1710 mm | Capacity: | № guías/Nr. Of levels<br>Doble 9 |
| EAN 13:   | 8421661807715   | UPC:    | P80770  | HSC:      | 8716800000                       |

## **DETAILS**

Wide range of stainless steel carts specially designed to facilitate work in the hotel, restaurant and community sectors. This family is made up of dishwasher basket carts