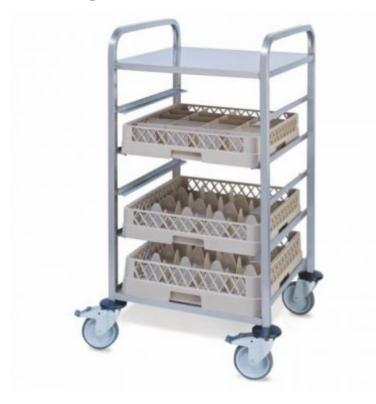

## Dishwasher Rack Trolley Nº guías/Nr. Of levels 5

Article: P80750

Carriages manufactured by Pujadas

Caterin and Eve nstitutions

iises H

Hotels

Restaurant

Chains

## **FEATURES**

| Material:  | Stainless steel | Color:  | Metal         | Width:    | 63.3                       |
|------------|-----------------|---------|---------------|-----------|----------------------------|
| Length:    | 64              | Height: | 1160 mm       | Capacity: | № guías/Nr. Of levels<br>5 |
| Thickness: | 6.06            | EAN 13: | 8421661807517 | UPC:      | P80750                     |
| HSC:       | 8716800000      |         |               |           |                            |

## **DETAILS**

Wide range of stainless steel carts specially designed to facilitate work in the hotel, restaurant and community sectors. This family is made up of dishwasher basket carts