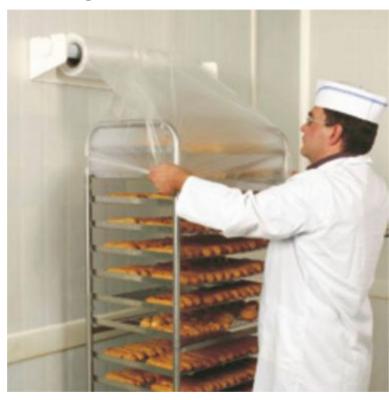

# Disposable Covers For Trolleys (Pack 100 Pieces) 1/1

Article: P80610

Carriages manufactured by Pujadas

Caterin and Eve tutions

Cruise

Hotels

rks Restau

Chains

### DETAILS

Medium density poliethylene For high trolleys