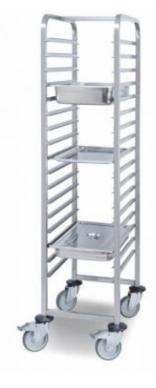

# 17 Rails Trolley For 1/1 Gn Pans

Article: P80430

Stainless steel rails trolley, manufactured by Pujadas

Catering and Event

ons Ci

Cruises

Hotels

Grocerants

## **FEATURES**

| Material: | Stainless steel | Color:  | Metal        | Width:     | 58         |
|-----------|-----------------|---------|--------------|------------|------------|
| Length:   | 170             | Height: | 1710 mm      | Thickness: | 1.5        |
| EAN 13:   | 8421661080439   | UPC:    | 029419476565 | HSC:       | 8716800000 |

### **DETAILS**

Available also on polyamide castors. Please ask for price. Entrance 325mm