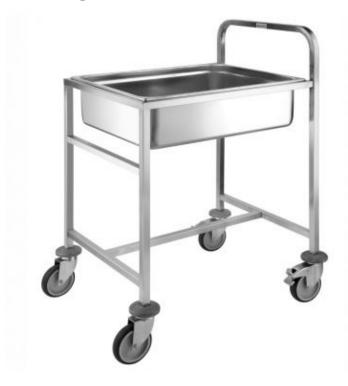

## 2/1 Gn Transport Trolley

Article: P80380

Carriages manufactured by Pujadas

Cafés

Catering and Events

Institutions

utions crui

Hotels

## **DETAILS**

Made of St/Steel. Perfect for storing and transporting large quantities of prepared food and sauces. GN containers not included. Availabel also on polyamide castors. Please ask for price