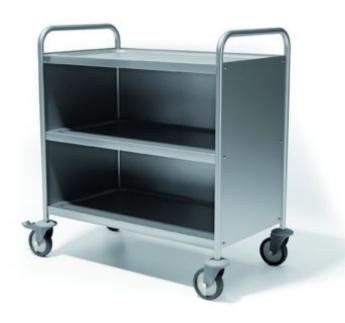

## Paneled serving trolley

Article: P80282

Paneled service cart for hospitality, manufactured by Pujadas

Catering and Events

nts Institutions

Cruises

Hotels

Restaurants

## **FEATURES**

| Material: | Stainless steel | Color:  | Metal   | Width:     | 59.5       |
|-----------|-----------------|---------|---------|------------|------------|
| Length:   | 99.5            | Height: | 1015 mm | Thickness: | 7.07       |
| EAN 13:   | 8421661802826   | UPC:    | P80282  | HSC:       | 8716800000 |

## DETAILS

Paneled service trolleys, for transport in hotel dining room, restaurant or collectivities. 2 levels. Ideal for service and cleaning. Tubular structure in stainless steel of 1,5 mm thickness. Maximum total load 250 kgs, maximum load per shelf 80 kgs. Wheels of 12 cm diameter with two brakes. Possibility of serving them welded or dismountable.