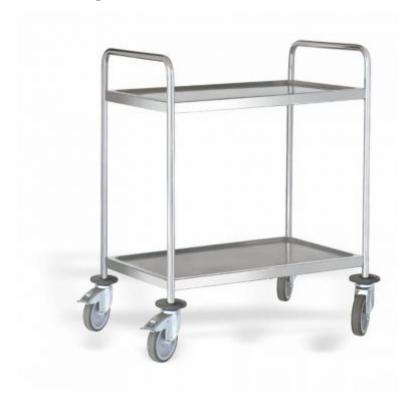

## **St/Steel Serving Trolley Estantes/** level 2 -1000x600 mm

Article: P80260

Paneled service cart for hospitality, manufactured by Pujadas

Institutions

Restaurants

## **FEATURES**

| Material:  | Stainless steel | Color:  | Metal         | Width:    | 68                                 |
|------------|-----------------|---------|---------------|-----------|------------------------------------|
| Length:    | 108             | Height: | 1015 mm       | Capacity: | Estantes/ level 2 -<br>1000x600 mm |
| Thickness: | 1.5             | EAN 13: | 8421661802604 | UPC:      | P80260                             |
| HSC:       | 8716800000      |         |               |           |                                    |

## **DETAILS**

1,5 mm thick St/Steel tubular frame. Total maximium load 250 kg. Max. load per level 80kg 12 cm diam. Revolving casters. Two with brakes. Available also on polyamide castors. Please ask for price. Thicker shelves