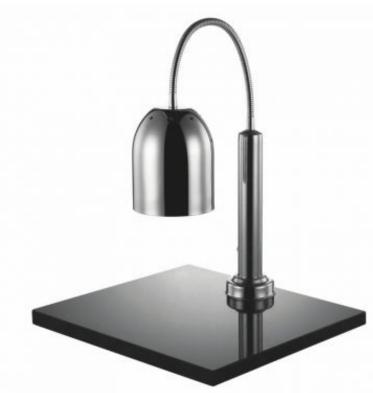

# Heat Shade With Marble base Metal

### Article: P688260

Professional range of lamps to keep food warm in buffet and restaurant environments.

#### DETAILS

Professional range of buffet and restaurant hot food holding lamps, designed to keep any food warm.

Ctra. de Castanyet, 132 17430 - Santa Coloma de Farners Girona - Spain

www.pujadas.es