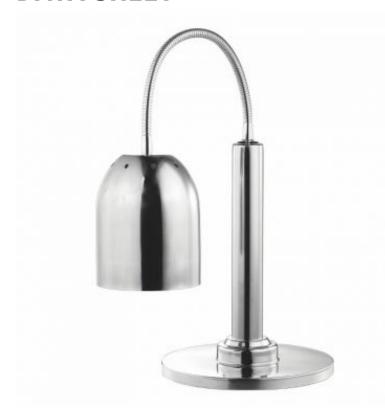

# **Heat Shade Metal**

**Article: P688250** 

Professional range of lamps to keep food warm in buffet and restaurant environments.

Institutions

Cruises

Hotels The

Theme Parks Restaurants

Restaurant Chains

## FEATURES

| Color:     | Metal      | Width:  | 24            | Length:  | 24           |
|------------|------------|---------|---------------|----------|--------------|
| Height:    | 70 cm      | Power:  | 250           | Voltage: | 230 v        |
| Frequency: | 50 - 60 Hz | EAN 13: | 8421661250887 | UPC:     | 029419568840 |
| HSC:       | 9405109890 |         |               |          |              |

### **DETAILS**

Professional range of buffet and restaurant hot food holding lamps, designed to keep any food warm.