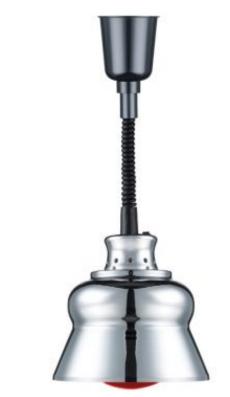

## Article: P688045

Professional range of lamps to keep food warm in buffet and restaurant environments.

#### DETAILS

Iron chrome plated with on/offswitch. Delivered without bulb. Cable with rise and fall mechanism upto 180 cm.

Ctra. de Castanyet, 132 17430 - Santa Coloma de Farners Girona - Spain

www.pujadas.es