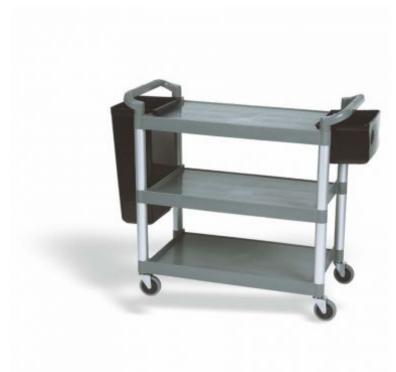

## **Set Trolley**

**Article: P640000** 

Hospitality cart set, manufactured by Pujadas

Catering and Event

Institutions

Cruises

Hotels

Parks

## **FEATURES**

| Material: | Polypropylene & aluminium | Color:  | Grey         | Width:     | 50         |
|-----------|---------------------------|---------|--------------|------------|------------|
| Length:   | 103                       | Height: | 960 mm       | Thickness: | 1.5        |
| EAN 13:   | 8421661640008             | UPC:    | 029419654338 | HSC:       | 8716800000 |

## **DETAILS**

Service carts with rails, for transportation in hotel dining rooms, restaurants or communities. 3 levels. Ideal for service and cleaning. Tubular structure in 1.5 mm thick stainless steel. They can be welded or dismantlable.