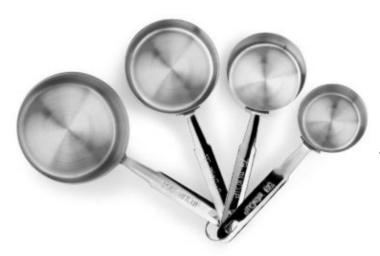

# **St/Steel 4 Pcs Set Measuring Cups**

**Article: P604500** 

Catering and Event Institutions

Cruises

Hotels

Them Park

neme 'arks Restaurants Restaura Chains

## **FEATURES**

| Material: | Stainless steel | Color:    | Metal                     | Width:     | 8.5        |
|-----------|-----------------|-----------|---------------------------|------------|------------|
| Length:   | 18.5            | Capacity: | 59 / 78 / 118 / 236<br>ML | Thickness: | 1.5        |
| EAN 13:   | 8421661604505   | UPC:      | 029419569182              | HSC:       | 7323930090 |

#### **DETAILS**

Measuring utensils that help you weigh, check temperatures and calculate cooking times easily and accurately. For this we use measuring cups, more precise in our gastronomic creations.