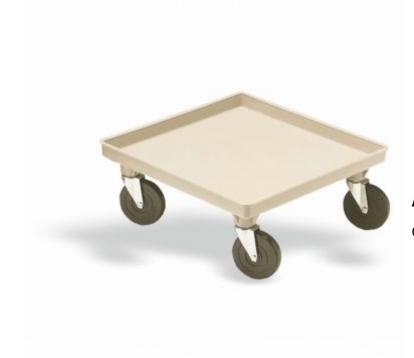

## Plastic Trolley For Dishwasher Racks

## Article: P5015

Carriages manufactured by Pujadas

|                        |              | Å.      |        | Ser la         |             | à                    |
|------------------------|--------------|---------|--------|----------------|-------------|----------------------|
| Catering<br>and Events | Institutions | Cruises | Hotels | Theme<br>Parks | Restaurants | Restaurant<br>Chains |

## DETAILS

Wide range of plastic trolleys for baskets specially designed to facilitate work in the hotel, restaurant and association sectors.