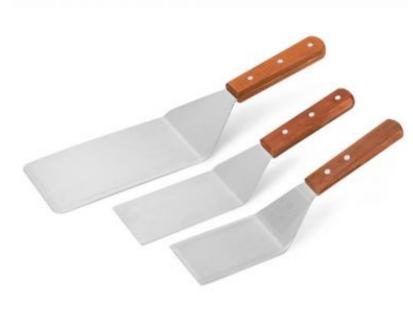

## Spatula. Wood Handle

## Article: P375061

Made of high quality stainless steel

Restaurants

| FEATURES  |                           |            |            |         |               |
|-----------|---------------------------|------------|------------|---------|---------------|
| Material: | Stainless steel &<br>Wood | Color:     | Wood       | Width:  | 7             |
| Length:   | 15                        | Thickness: | 0.8        | EAN 13: | 8421661375610 |
| UPC:      | 029419568673              | HSC:       | 8215991000 |         |               |

## DETAILS

Extensive range of professional kitchen utensils, mainly made of stainless steel, including highly resistant and durable scrapers, designed for intensive use.

Ctra. de Castanyet, 132 17430 - Santa Coloma de Farners Girona - Spain