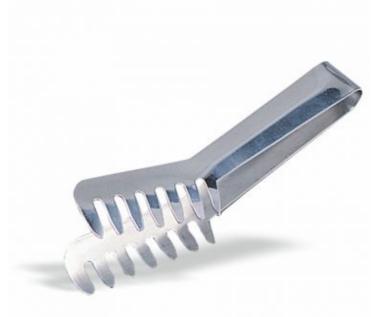

# **Spaghetti Tong**

**Article: P351000** 

Made with stainless steel and nylon. Indispensable in buffets and restaurants

Catering and Events

Institutions

Hotels

Them Park Restaurants Restaurant Chains

## **FEATURES**

| Material: | Stainless steel | Color:     | Metal      | Width:  | 3.5           |
|-----------|-----------------|------------|------------|---------|---------------|
| Length:   | 20              | Thickness: | 1.5        | EAN 13: | 8421661351003 |
| UPC:      | 029419568352    | HSC:       | 8215991000 |         |               |