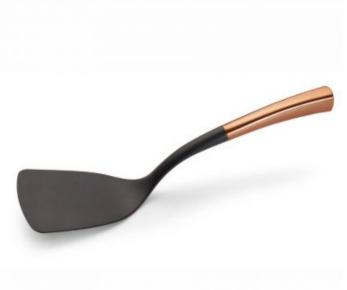

# **Turner**

Article: P33624

Made with stainless steel and nylon. Indispensable in buffets and restaurants

Restaura

#### **FEATURES**

| Material: | Stainless steel and nylon | Color:     | Cooper & black | Width:  | 9.5           |
|-----------|---------------------------|------------|----------------|---------|---------------|
| Length:   | 35                        | Thickness: | 2.32           | EAN 13: | 8421661433624 |
| UPC:      | 671080017877              | HSC:       | 3924100019     |         |               |

## **DETAILS**

Wide range of serving utensils: turner