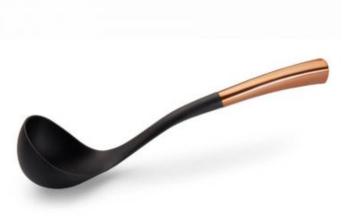

## Ladle

Article: P33621

Made with stainless steel and nylon. Indispensable in buffets and restaurants

Catering and Events

Institutions C

uises

Retail

Hotels G

Theme Parks urants Re

**FEATURES** 

| Material: | Stainless steel and nylon | Color:     | Metal & black | Width:  | 8             |
|-----------|---------------------------|------------|---------------|---------|---------------|
| Length:   | 33                        | Thickness: | 2.32          | EAN 13: | 8421661133623 |
| UPC:      | 671080017846              | HSC:       | 3924100019    |         |               |