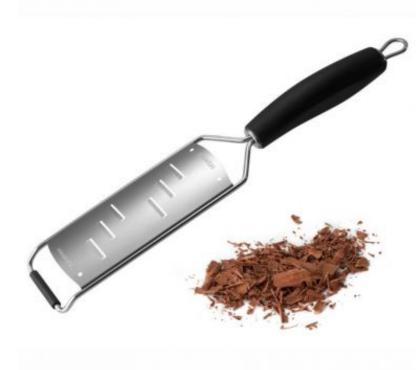

# St/Steel "Wide" Grater With Handle. Large Shaver

**Article: P322201** 

Made of high quality stainless steel

Events

titutions

Retai

Hotels

Restaurants

#### **DETAILS**

St/Steel graters. Ergonomic and soft touch handles. Non-slip rubber end. Large shaver