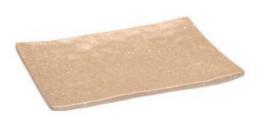

## **Curved Board Melamine 14**

## Article: P22850

Stone Collection

| FEATURES  |               |         |        |            |            |
|-----------|---------------|---------|--------|------------|------------|
| Material: | Melamine      | Color:  | lvory  | Width:     | 14         |
| Length:   | 20            | Height: | 2 cm   | Thickness: | 5.25       |
| EAN 13:   | 8421661228503 | UPC:    | P22850 | HSC:       | 3924100011 |

## DETAILS

Melamine is a synthetic resin Which becomes harden and Formed after heating It is highly recommended for table & buffet service for its properties. Main features: food contact approved certified by SGS. Withstands temperatures -20°C & +70°C. Properties: Heat resistant. Corrosion resistant. Non-toxic. Non-odorous. Light weight. Free form deformation. Low heat conductivity. Uses: Not recomended microwave. Not recomended oven. Not recomended direct flame. Not recomended oil and chemical products.