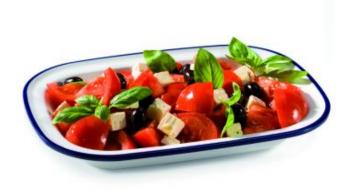

## **Oblong Plate Melamine 14.5**

## Article: P22727

Mediterranean Colors

| FEATURES   |            |         |               |           |        |
|------------|------------|---------|---------------|-----------|--------|
| Material:  | Melamine   | Color:  | White & blue  | Width:    | 14.5   |
| Length:    | 20         | Height: | 4,5 cm        | Capacity: | 300 ml |
| Thickness: | 2.22       | EAN 13: | 8421661227278 | UPC:      | P22727 |
| HSC:       | 3924100011 |         |               |           |        |