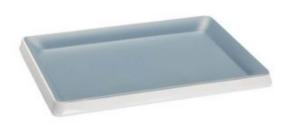

# Rectangular tray melamine 23.5 31.5

Article: P22342

Versatil Collection

Catering and Event utions C

ruises

Retail

otels Grocera

Theme Parks Restau Chai

#### **FEATURES**

| Material: | Melamine      | Color:  | Blue         | Width:     | 23.5       |
|-----------|---------------|---------|--------------|------------|------------|
| Length:   | 31.5          | Height: | 3 cm         | Thickness: | 4.24       |
| EAN 13:   | 8421661223423 | UPC:    | 029419468225 | HSC:       | 3924100011 |