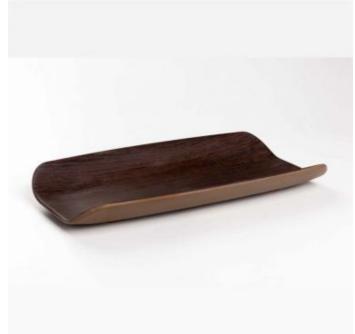

# Rectangular tray melamine Dark brown 17.5

Article: P22323

**Natural Collection** 

Catering and Event

ns Cruis

Re

els Grocerar

eme Irks Restau

#### **FEATURES**

| Material:  | Melamine   | Color:  | Dark brown    | Width:    | 17.5   |
|------------|------------|---------|---------------|-----------|--------|
| Length:    | 32.5       | Height: | 4 cm          | Capacity: | 1/3    |
| Thickness: | 2.22       | EAN 13: | 8421661232234 | UPC:      | P22323 |
| HSC:       | 3924100011 |         |               |           |        |