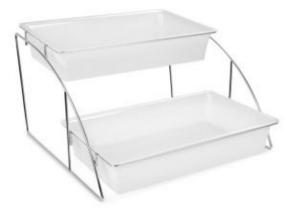

## 1/1 Gn 2 Containers Stand Melamine

## Article: P22154

\*Containers not included

| , <u>#</u>             |              | Å.      |        |            | STAR B         |             | à                    |
|------------------------|--------------|---------|--------|------------|----------------|-------------|----------------------|
| Catering<br>and Events | Institutions | Cruises | Hotels | Grocerants | Theme<br>Parks | Restaurants | Restaurant<br>Chains |