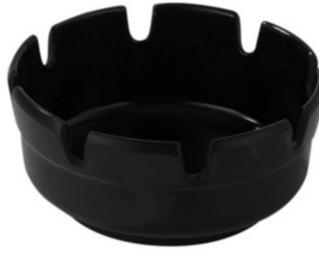

## **Round Dinner Ashtray -Black Melamine**

Article: P22031

| _ | _ /            | <b>\</b> T |    | FC  |
|---|----------------|------------|----|-----|
| - | $\vdash \iota$ | 4 I        | шк | 435 |

| Material:  | Melamine   | Color:  | Black         | Width:    | 10     |
|------------|------------|---------|---------------|-----------|--------|
| Length:    | 10         | Height: | 5 cm          | Capacity: | 80 ml  |
| Thickness: | 0.4        | EAN 13: | 8421661220316 | UPC:      | P22031 |
| HSC:       | 3924900090 |         |               |           |        |