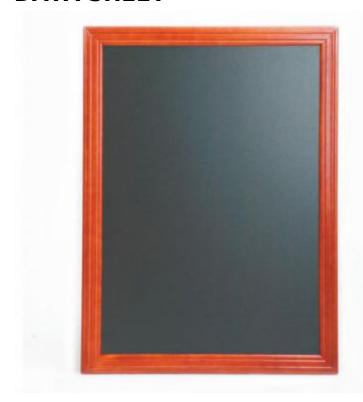

# **Universal slate**

Article: P21005

Produced from special plastic completely anti-scrath material

Catering and Events

ons

s Hot

Ī

Restaurants

## **FEATURES**

| Material: | Wood and plastic | Color:  | Wood & black | Width:     | 51         |
|-----------|------------------|---------|--------------|------------|------------|
| Length:   | 61               | Height: | 60 cm        | Thickness: | 3          |
| EAN 13:   | 8421661210058    | UPC:    | P21005       | HSC:       | 9610000000 |

### **DETAILS**

Rain and sunproof. Writing-surfaces specially designed for using water based chalkmarkers.