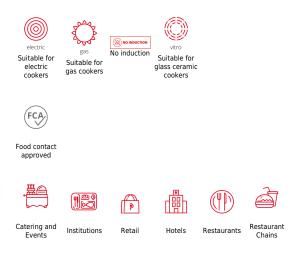

## Article: P153050

Made of cast aluminum and cast aluminum

| FEATURES  |                |         |            |         |               |
|-----------|----------------|---------|------------|---------|---------------|
| Material: | Cast aluminium | Color:  | Aluminium  | Width:  | 31            |
| Length:   | 58             | Height: | 2,5 cm     | EAN 13: | 8421661153508 |
| UPC:      | 671080896182   | HSC:    | 7615108090 |         |               |

## DETAILS

Hot-plate made of cast aluminium with a non-stick interior and high deformation resistance. Ideal for baking and presenting food

www.pujadas.es