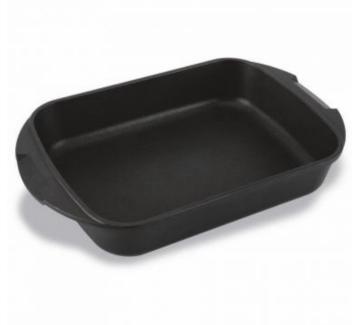

# **Roast Pan Aluminium** 19.5 31

**Article: P152025** 

Made of cast aluminum and cast aluminum

Institutions

Restaurants Restaurant Chains

## **FEATURES**

| Material: | Cast aluminium | Color:  | Aluminium    | Width:     | 19.5       |
|-----------|----------------|---------|--------------|------------|------------|
| Length:   | 31             | Height: | 6,5 cm       | Thickness: | 2.6        |
| EAN 13:   | 8421661152259  | UPC:    | 671080896137 | HSC:       | 7615108090 |

### **DETAILS**

Baking tins made of cast aluminium with a non-stick interior and high deformation resistance. Ideal for baking and presenting food. MINISIZE