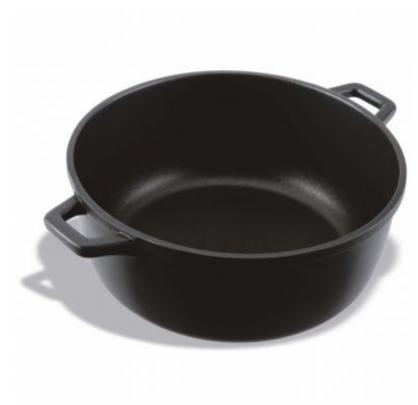

## Deep casserole without lid BLACK SERIES Cast aluminium 20 cm

**Article: P151020** 

Coated with abrasion resistant non-sick coating

Suitable for electric

gas Suitable for gas

Suitable for glas

Food contact approved

## **FEATURES**

| Material: | Cast aluminium | Color:     | Black      | Width:    | 21            |
|-----------|----------------|------------|------------|-----------|---------------|
| Length:   | 27             | Height:    | 9 cm       | Diameter: | 20 cm         |
| Capacity: | 2,5            | Thickness: | 2.5        | EAN 13:   | 8421661151207 |
| UPC:      | 671080896113   | HSC:       | 7615108090 |           |               |