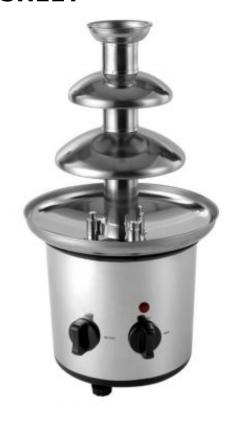

# **Chocolate Fountain**

Article: P15096

Professional range of Vollrath Pujadas fonts

Catering and Events

Hotel

Doctouronto

### **FEATURES**

| Material: | Stainless steel | Color:   | Metal  | Width:     | 21         |
|-----------|-----------------|----------|--------|------------|------------|
| Length:   | 21              | Height:  | 38 cm  | Capacity:  | 700 MI     |
| Power:    | 250             | Voltage: | 230 v  | Frequency: | 50 Hz      |
| EAN 13:   | 8421661150965   | UPC:     | P15096 | HSC:       | 8419818090 |