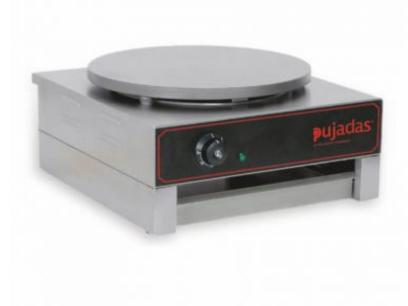

## Article: P15075

Professional range of crepe makers

Bars and Cafés Cruises

Theme Parks Restaurants Restaurant Chains

| FF | -Δ | T | RF | S |
|----|----|---|----|---|

| Material: | Stainless steel | Color:   | Metal        | Width:     | 52         |
|-----------|-----------------|----------|--------------|------------|------------|
| Length:   | 52              | Height:  | 25 cm        | Thickness: | 0.1        |
| Power:    | 3000            | Voltage: | 230 v        | Frequency: | 50 - 60 Hz |
| EAN 13:   | 8712591161177   | UPC:     | 029419438662 | HSC:       | 8419818090 |

## DETAILS

Designed to cook at an optimal temperature range with the lowest power consumption and the highest precision. Manufactured to satisfy any demand in restaurants or buffets.

Ctra. de Castanyet, 132 17430 - Santa Coloma de Farners Girona - Spain