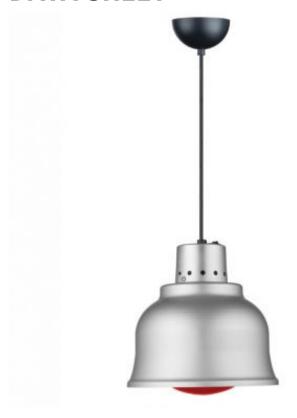

# Heat Shade With Lamp Metal

**Article: P15031** 

Professional range of lamps to keep food warm in buffet and restaurant environments.

Institutio

ns Cruises

. +

itels Theme Parks Restaurant

Restaurant Chains

#### **FEATURES**

| Material: | Aluminium | Color:     | Metal      | Width:  | 30.5          |
|-----------|-----------|------------|------------|---------|---------------|
| Length:   | 39.5      | Height:    | 140 cm     | Power:  | 250           |
| Voltage:  | 230 v     | Frequency: | 50 - 60 Hz | EAN 13: | 8712591146792 |
| UPC:      | P15031    | HSC:       | 9405109890 |         |               |

### **DETAILS**

Professional range of buffet and restaurant hot food holding lamps, designed to keep any food warm.