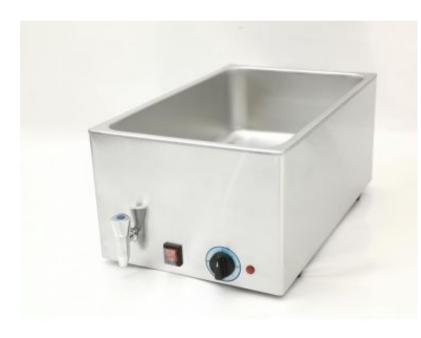

# **Bain-Marie 1/1 Gastronorm** With Drainage Tap

Article: P15020

Vollrath Pujadas professional rang of rethermalizing pans, electric soup tureens and bains marie

Cruises Theme Parks Restaurants

#### **FEATURES**

| Material: | Stainless steel | Color:   | Grey   | Width:     | 40         |
|-----------|-----------------|----------|--------|------------|------------|
| Length:   | 64              | Height:  | 24 cm  | Thickness: | 0.5        |
| Power:    | 1200            | Voltage: | 230 v  | Frequency: | 50 - 60 Hz |
| EAN 13:   | 8421661150200   | UPC:     | P15020 | HSC:       | 8419818090 |

### **DETAILS**

Designed to keep food warm with the best performance and lowest power consumption