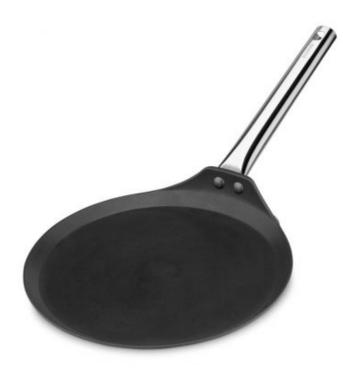

## **Crêpe Fry Pan St/Steel Handle BLACK SERIES Cast** aluminium

**Article: P150128** 

High impact resistance and high quality non-stick coating

Suitable for electric

cookers

**FEATURES** 

| Material:  | Cast aluminium | Color:  | Black         | Width:    | 28.5    |
|------------|----------------|---------|---------------|-----------|---------|
| Length:    | 53.5           | Height: | 1,5 cm        | Diameter: | 28 cm   |
| Thickness: | 2.2            | EAN 13: | 8421661501286 | UPC:      | P150128 |
| HSC:       | 7615108090     |         |               |           |         |

## **DETAILS**

Cast aluminium frying pans with a highly robust non-stick coating, completely non-deformable. Suitable for any type of hob - gas, vitro-ceramic and induction - thanks to their diffuser base. They offer high calorific performance with great features for intensive use. Provided with a tubular stainless steel handle, resistant to heat transmission