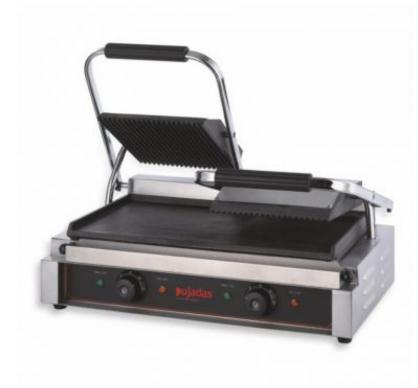

# **Contact Grill**

Article: P15007

Professional range of Vollrath Pujadas toasters

Bars and Cafés Cruises

Grocerants Theme Parks Restaurants

### **FEATURES**

| Material: | Stainless steel | Color:   | Metal        | Width:     | 40         |
|-----------|-----------------|----------|--------------|------------|------------|
| Length:   | 57              | Height:  | 21 cm        | Thickness: | 0.5        |
| Power:    | 3600            | Voltage: | 230 v        | Frequency: | 50 - 60 Hz |
| EAN 13:   | 8712591146891   | UPC:     | 029419567119 | HSC:       | 8419810090 |

#### **DETAILS**

Cast iron griddle plates. Large drip tray. High turned-up spatter rim. Indicator lights. Adjustable thermostat to 300°C. Upper and lower grooves. Included on the price metallic brush.