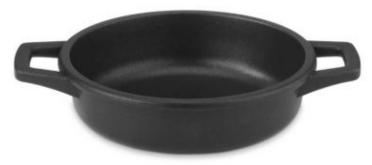

## Shallow casserole without lid BLACK SERIES Cast aluminium 14 cm

**Article: P141014** 

Coated with abrasion resistant non-sick coating

Suitable for electric Suitable

Food contact approved

Catering and Events

## **FEATURES**

| Material: | Cast aluminium | Color:    | Black      | Height: | 4 cm          |
|-----------|----------------|-----------|------------|---------|---------------|
| Diameter: | 14 cm          | Capacity: | 0,55 l     | EAN 13: | 8421661141147 |
| UPC:      | P141014        | HSC:      | 7615101090 |         |               |

## **DETAILS**

Low-sided casserole pan without lid made from highly impact-resistant and non-deformable cast aluminium, with excellent thermal performance and an abrasion-resistant non-stick coating. Ideal for rice and stews that require a high level of evaporation.