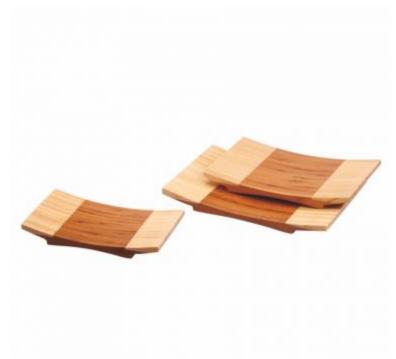

# **Curved Bamboo Sushi Board 12**

**Article: P100520** 

Present food in the most atractive way

Catering and Events Institutions

Cruises

uises

Retail

Hotels

#### **FEATURES**

| Material: | Bamboo        | Color:  | Bamboo  | Width:     | 12         |
|-----------|---------------|---------|---------|------------|------------|
| Length:   | 21            | Height: | 2,5 cm  | Thickness: | 5.05       |
| EAN 13:   | 8421661005203 | UPC:    | P100520 | HSC:       | 4419110000 |

#### **DETAILS**

Natural bamboo presentation range for the most demanding hotels and restaurants.