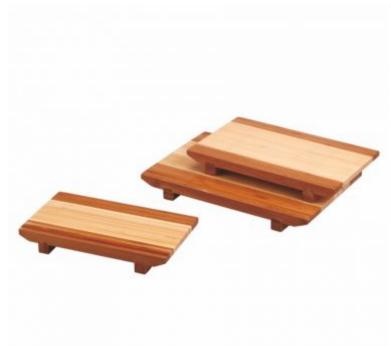

## **Curved Bamboo Sushi Board 15**

**Article: P100511** 

Present food in the most atractive way

Catering and Events

Institutions

Cruises

Reta

Hotels

estaurants (C

FEATURES

| Material: | Bamboo        | Color:  | Bamboo       | Width:     | 15         |
|-----------|---------------|---------|--------------|------------|------------|
| Length:   | 24            | Height: | 3 cm         | Thickness: | 5.05       |
| EAN 13:   | 8421661005111 | UPC:    | 029419438358 | HSC:       | 4419110000 |

## **DETAILS**

Natural bamboo presentation range for the most demanding hotels and restaurants.